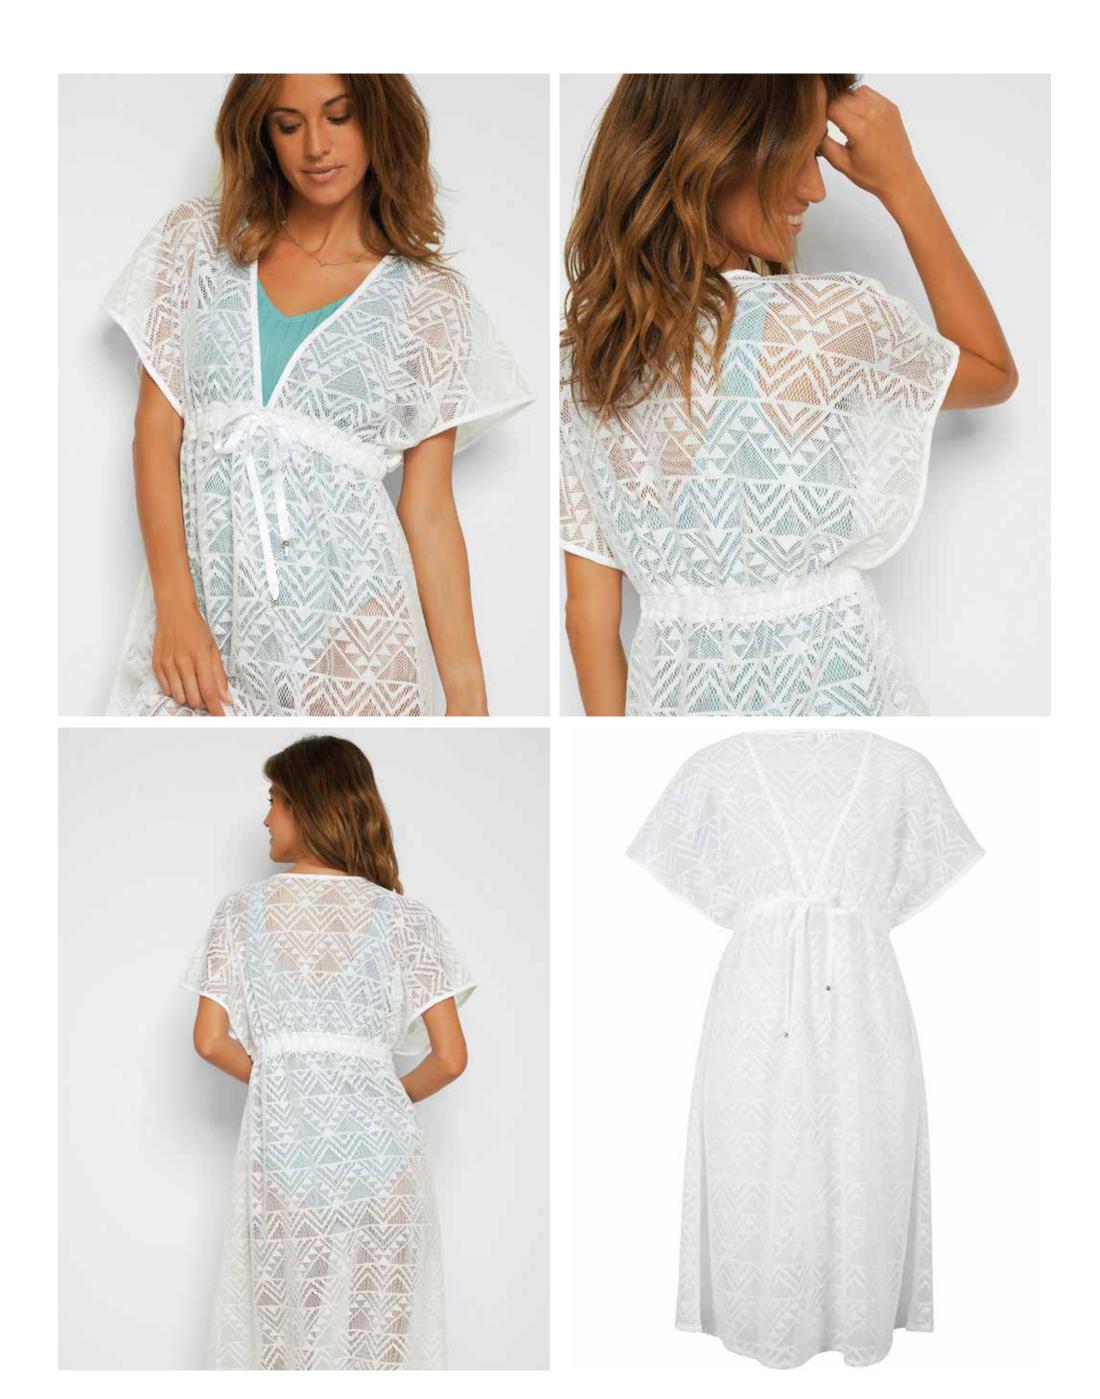

KFB - 1009 Lace Dress

KFB - 1011 Carmen, Smcoked Facing at Neckline

KFB - 1012 Square Skirt, Crochet Lace

KFB - 1013 Batik Optic AOP

KFB - 1014 Mesh Knit Fabric

KFB-1010 Cut At Shoulder, Crochet Lace At Hem