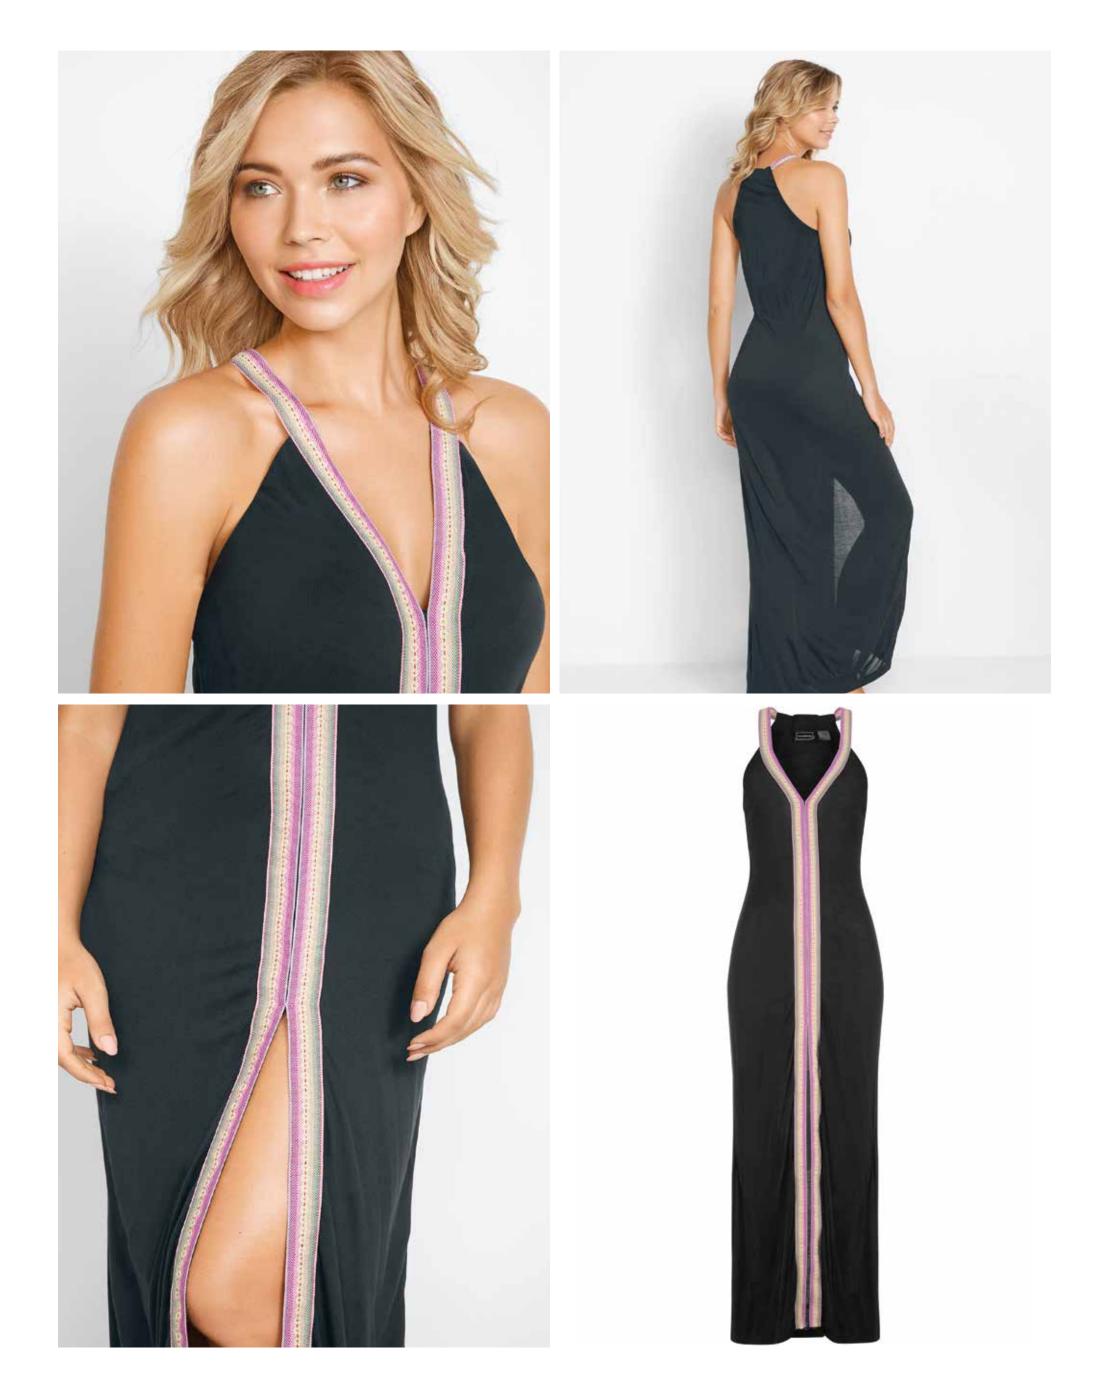

KFB - 1003 Short Dress

KFB - 1004 Sleeveless, Fancy Tape

KFB - 1005 Tunic Shirt, AOP

KFB - 1007 Bandeau Dress, Smcoke, Placement Print

KFB - 1006 Tunic Shirt, Placement Print

KFB - 1008 Batwing Shirt, Cutted in Fringes