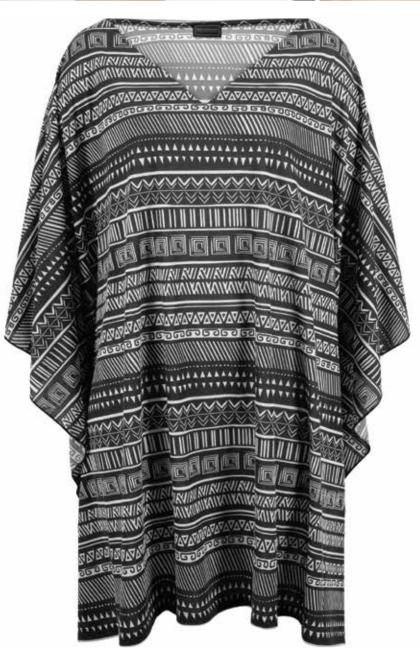

KFB - 1003 Short Dress

KFB - 1004 Sleeveless, Fancy Tape

KFB - 1005 Tunic Shirt, AOP

KFB - 1007 Bandeau Dress, Smcoke, Placement Print

KFB - 1006 Tunic Shirt, Placement Print

KFB - 1008 Batwing Shirt, Cutted in Fringes