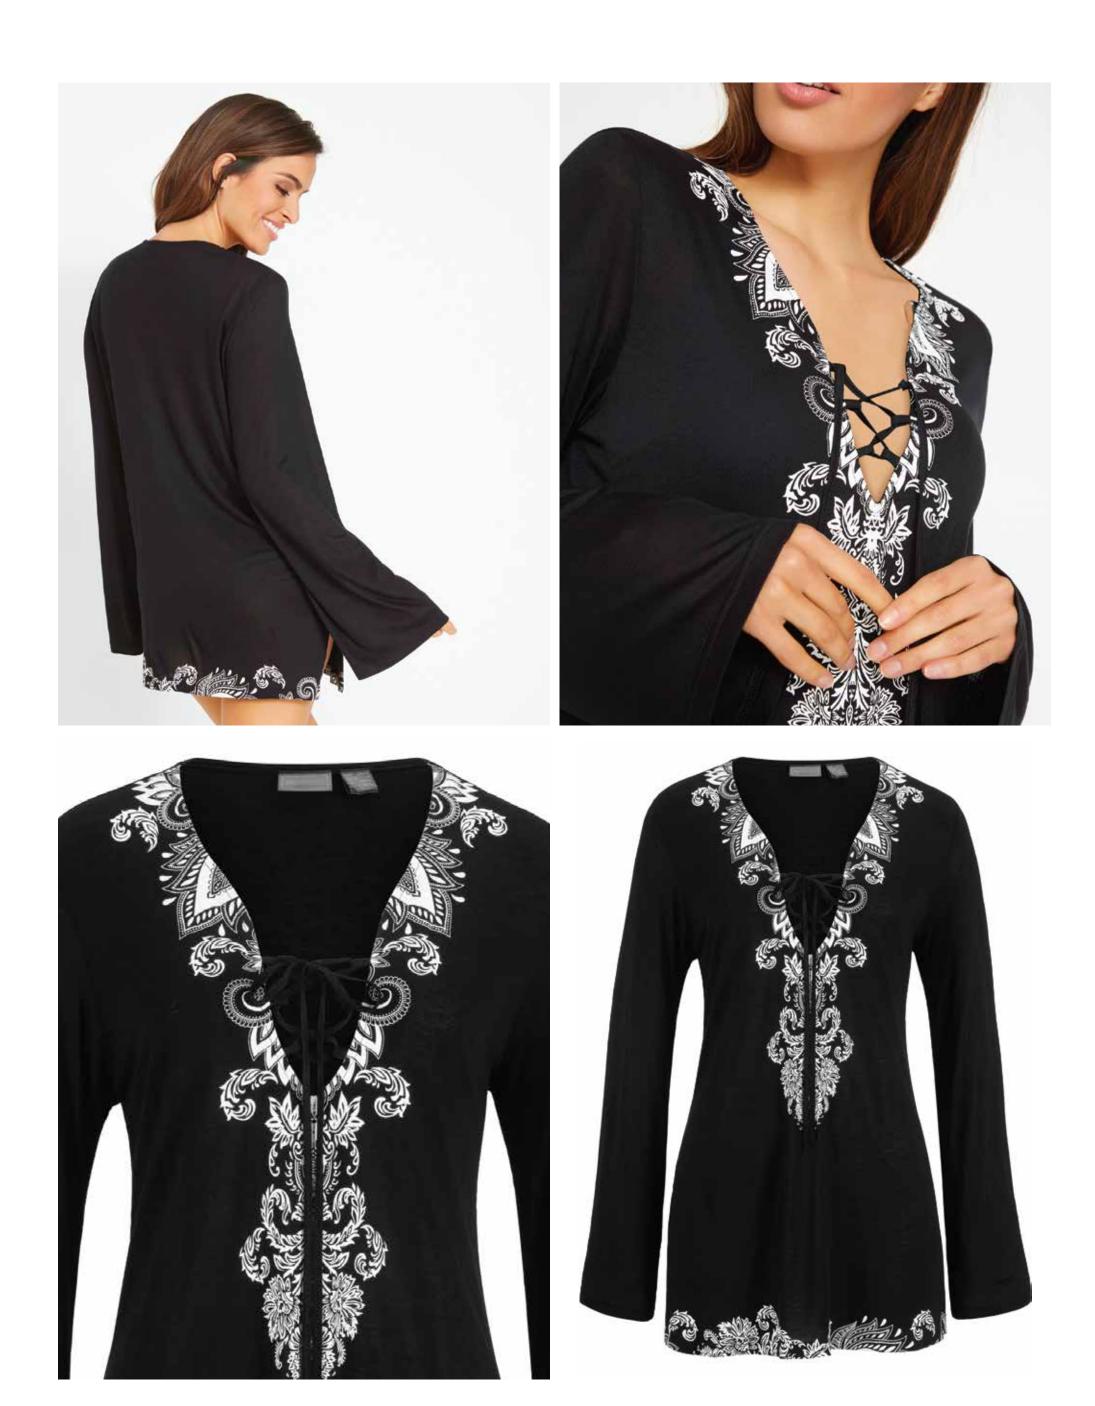

KFB - 1009 Lace Dress

KFB - 1011 Carmen, Smcoked Facing at Neckline

KFB - 1012 Square Skirt, Crochet Lace

KFB - 1013 Batik Optic AOP

KFB - 1014 Mesh Knit Fabric

KFB-1010 Cut At Shoulder, Crochet Lace At Hem