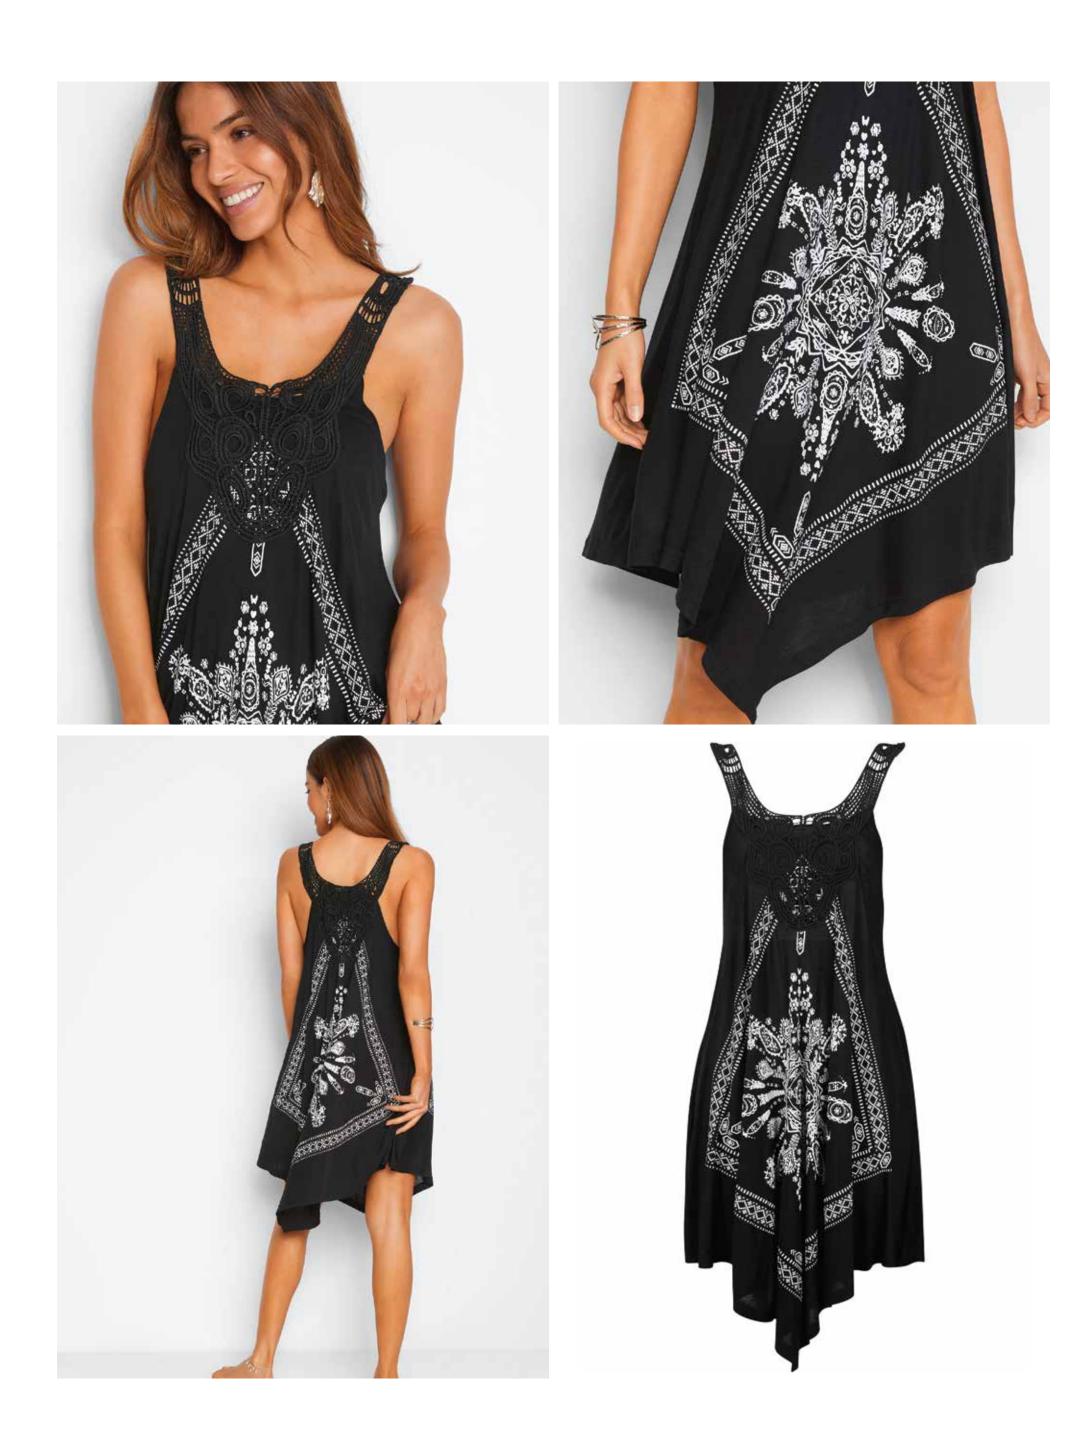

KFB - 1009 Lace Dress

KFB - 1011 Carmen, Smcoked Facing at Neckline

KFB - 1012 Square Skirt, Crochet Lace

KFB - 1013 Batik Optic AOP

KFB - 1014 Mesh Knit Fabric

KFB-1010 Cut At Shoulder, Crochet Lace At Hem